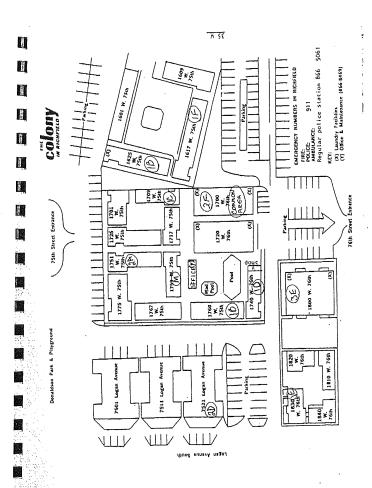

# ROP Investment Co. LLC Colony Apartment Homes

1740½ West 76th Street
Richfield, Minnesota 55423
Phone: (612) 866-8469
Fax: (612) 866-2554
info@colonyapartmentsmn.com

### LEAD-BASED PAINT TESTING REPORT THE COLONY APARTMENT HOMES 1740½ WEST 76TH STREET RICHFIELD, MINNESOTA 55423

NOVA PROJECT NO.: M95-963

November 7, 1995

### 1.0 INTRODUCTION

Nova Environmental Services, Inc. (Nova) conducted lead-based paint testing of the Colony Apartment Homes at 1740½ West 76th Street in Richfield, Minnesota. The project included the testing of interior and exterior painted and varnished surfaces within 10 random units, common areas, and exterior at the site to determine the extent of lead-based paint.

Living units tested included:

| Apartment 1D (1740) | Apartment 1C (1709) |
|---------------------|---------------------|
| Apartment 2F (1700) | Apartment 2A (1751) |
| Apartment 3E (1800) | Apartment 2D (7521) |
| Apartment 1F (1617) | Apartment 1E (1830) |
| Apartment 1B (1625) | Apartment 1B (1760) |
| Outside M (1759)    | Common Area         |
|                     |                     |